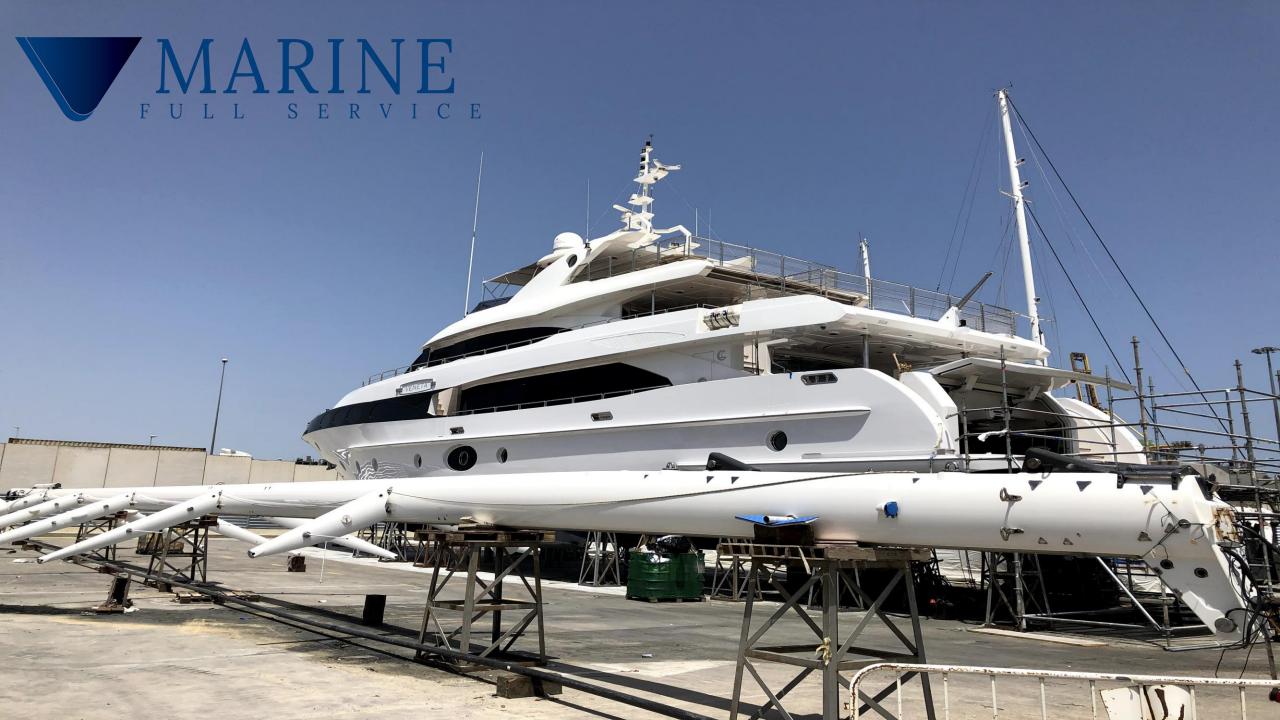

We understand your boat is a connection to friends and family. When maintenance is needed our team of qualified - trained certified technicians are ready to help and get you back out on the water. These experts will exceed your expectations for repairs, restoration, maintenance and customer service

Marine Full Service provides marine technical services on-board in the maritime industry with a quality team in different manufacture engines such as CAT, Volvo, Yanmar, MTU, John Deere and others. We evaluate how works each engine and equipment on-board using the most sophisticated methods like licensed scanners, vibration measurements, oil and fuel analysis, borescope evaluation.